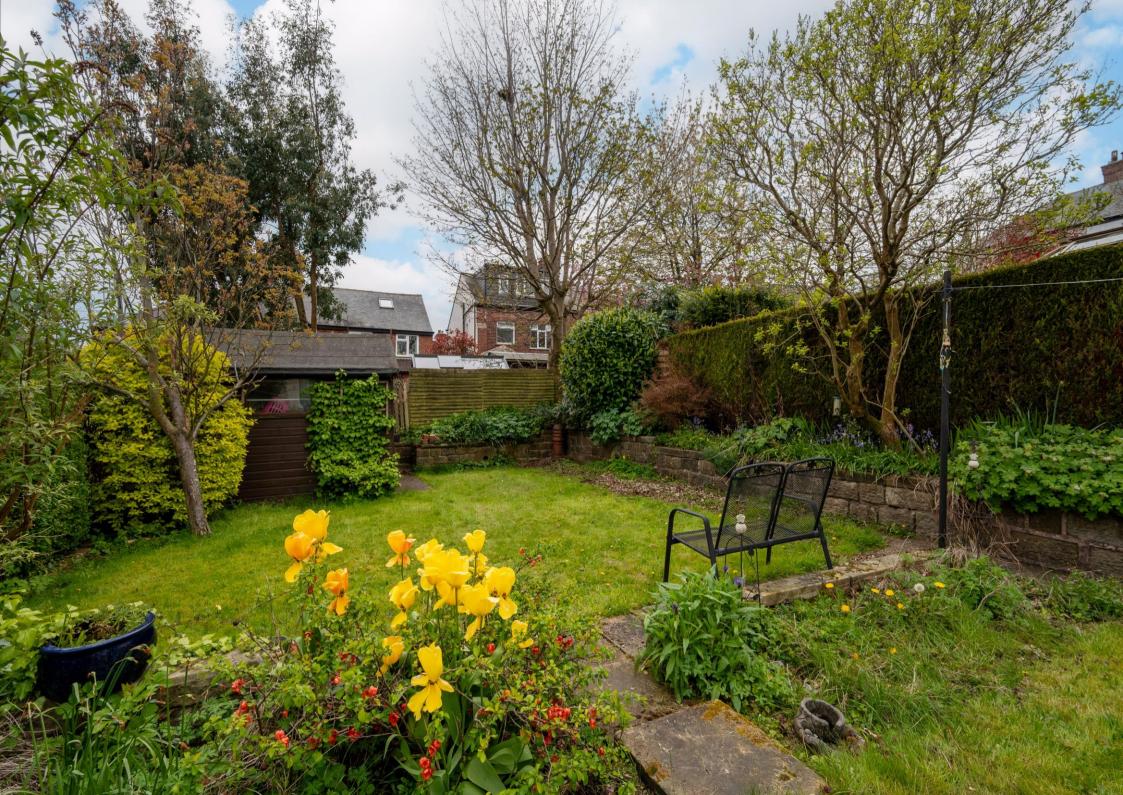

## Guide Price £380,000 - £390,000

Generously proportioned 3-bedroom semi-detached family home located on a quiet treelined road in Ecclesall, S11. Light and airy accommodation overlooking an attractive south facing rear garden. Features combination gas central heating, double glazing and driveway creating off street parking. The ground floor features 2 good sized receptions rooms, presented with neutral tones and carpet. A bay fronted dining area features wall lights and storage within the eaves. Filled with natural light courtesy of sliding patio doors is the lounge complemented by pleasant garden outlook. The kitchen is fitted with wood effect units, contrasting worktops and tiled splashbacks. A breakfast bar creates seating with space and plumbing for freestanding appliances. Includes integrated oven and gas hob. An adjoining utility room creates further storage with plumbing for a washing machine, housing the wall mounted boiler and provides front and rear access to the property. The first-floor features 3 bedrooms, both double rooms are spacious and incorporate generous built in wardrobes. The shower room provides a double walk-in electric shower, WC and handwash basin, partially tiled. Externally a front garden with iron railings and driveway with covered porch creates a great first impression. At the rear is a superb south facing garden designed with a stone patio, tiered lawn and raised planters filled with an array of colourful, varied planting. Renshaw Road is ideally located for highly regarded schools, local shops & amenities, recreational facilities and transport links to the hospitals, universities, city centre, train station and the Peak District.

- Generously Propertioned Semi Detached
- 3 Good Sized Bedrooms
- 2 Flexible Reception Rooms
- Light & Airy Accommodation
- Kitchen with Separate Utility Room

- Located on a Treelined Road in Ecclesall
- South Facing Attractive Garden
- Driveway Providing Off Street Parking
- Leasehold 800 years 25/03/1929 £5pa
- Council Tax Band C, EPC TBC