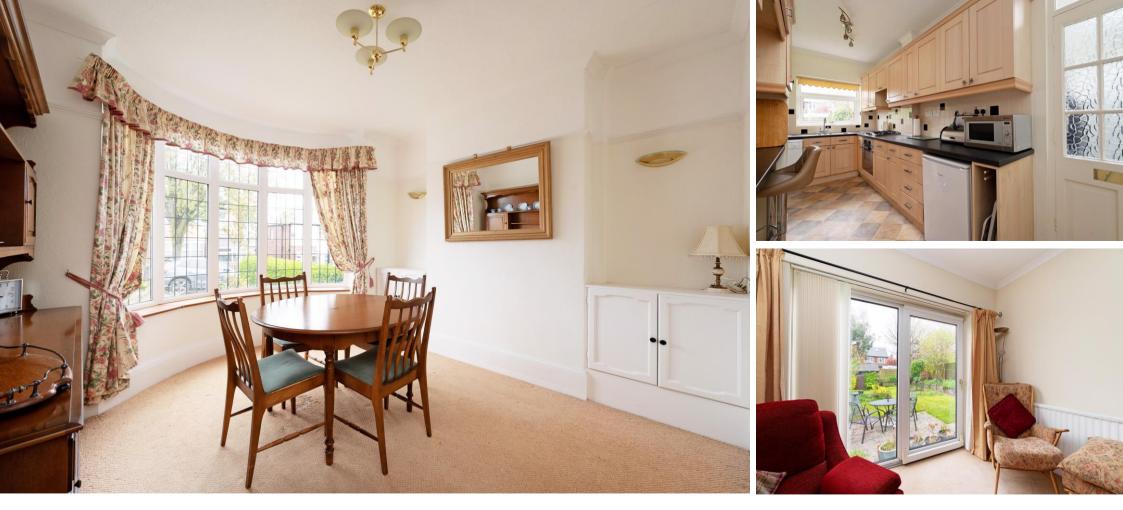

## Guide Price £380,000 - £390,000

Generously proportioned 3-bedroom semi-detached family home located on a quiet treelined road in Ecclesall, S11. Light and airy accommodation overlooking an attractive south facing rear garden. Features combination gas central heating, double glazing and driveway creating off street parking. The ground floor features 2 good sized receptions rooms, presented with neutral tones and carpet. A bay fronted dining area features wall lights and storage within the eaves. Filled with natural light courtesy of sliding patio doors is the lounge complemented by pleasant garden outlook. The kitchen is fitted with wood effect units, contrasting worktops and tiled splashbacks. A breakfast bar creates seating with space and plumbing for freestanding appliances. Includes integrated oven and gas hob. An adjoining utility room creates further storage with plumbing for a washing machine, housing the wall mounted boiler and provides front and rear access to the property. The first-floor features 3 bedrooms, both double rooms are spacious and incorporate generous built in wardrobes. The shower room provides a double walk-in electric shower, WC and handwash basin, partially tiled. Externally a front garden with iron railings and driveway with covered porch creates a great first impression. At the rear is a superb south facing garden designed with a stone patio, tiered lawn and raised planters filled with an array of colourful, varied planting. Renshaw Road is ideally located for highly regarded schools, local shops & amenities, recreational facilities and transport links to the hospitals, universities, city centre, train station and the Peak District.