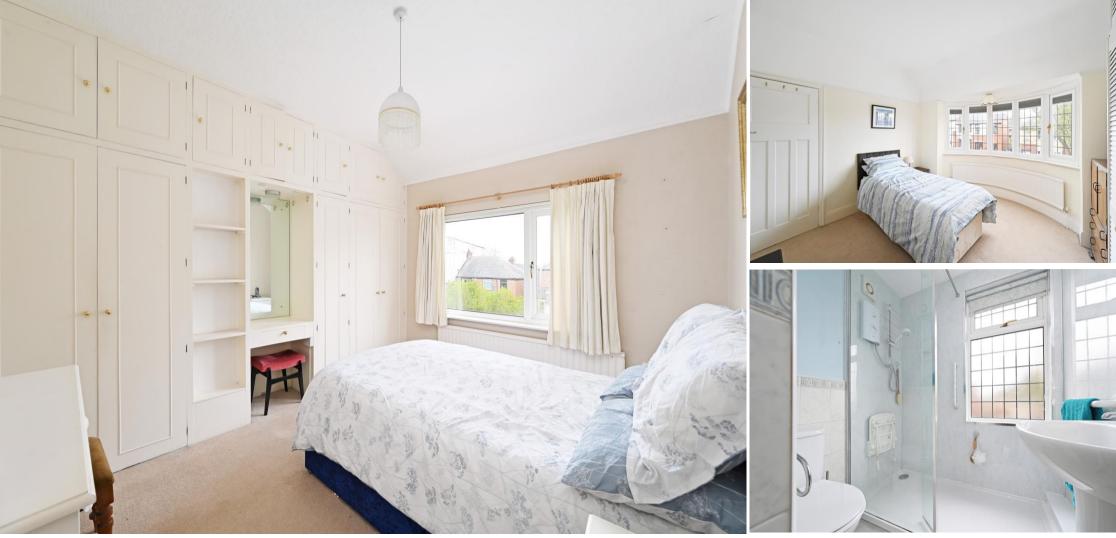

## Guide Price £380,000 - £390,000

Generously proportioned 3-bedroom semi-detached family home located on a quiet treelined road in Ecclesall, S11. Light and airy accommodation overlooking an attractive south facing rear garden. Features combination gas central heating, double glazing and driveway creating off street parking. The ground floor features 2 good sized receptions rooms, presented with neutral tones and carpet. A bay fronted dining area features wall lights and storage within the eaves. Filled with natural light courtesy of sliding patio doors is the lounge complemented by pleasant garden outlook. The kitchen is fitted with wood effect units, contrasting worktops and tiled splashbacks. A breakfast bar creates seating with space and plumbing for freestanding appliances. Includes integrated oven and gas hob. An adjoining utility room creates further storage with plumbing for a washing machine, housing the wall mounted boiler and provides front and rear access to the property. The first-floor features 3 bedrooms, both double rooms are spacious and incorporate generous built in wardrobes. The shower room provides a double walk-in electric shower, WC and handwash basin, partially tiled. Externally a front garden with iron railings and driveway with covered porch creates a great first impression. At the rear is a superb south facing garden designed with a stone patio, tiered lawn and raised planters filled with an array of colourful, varied planting. Renshaw Road is ideally located for highly regarded schools, local shops & amenities, recreational facilities and transport links to the hospitals, universities, city centre, train station and the Peak District.