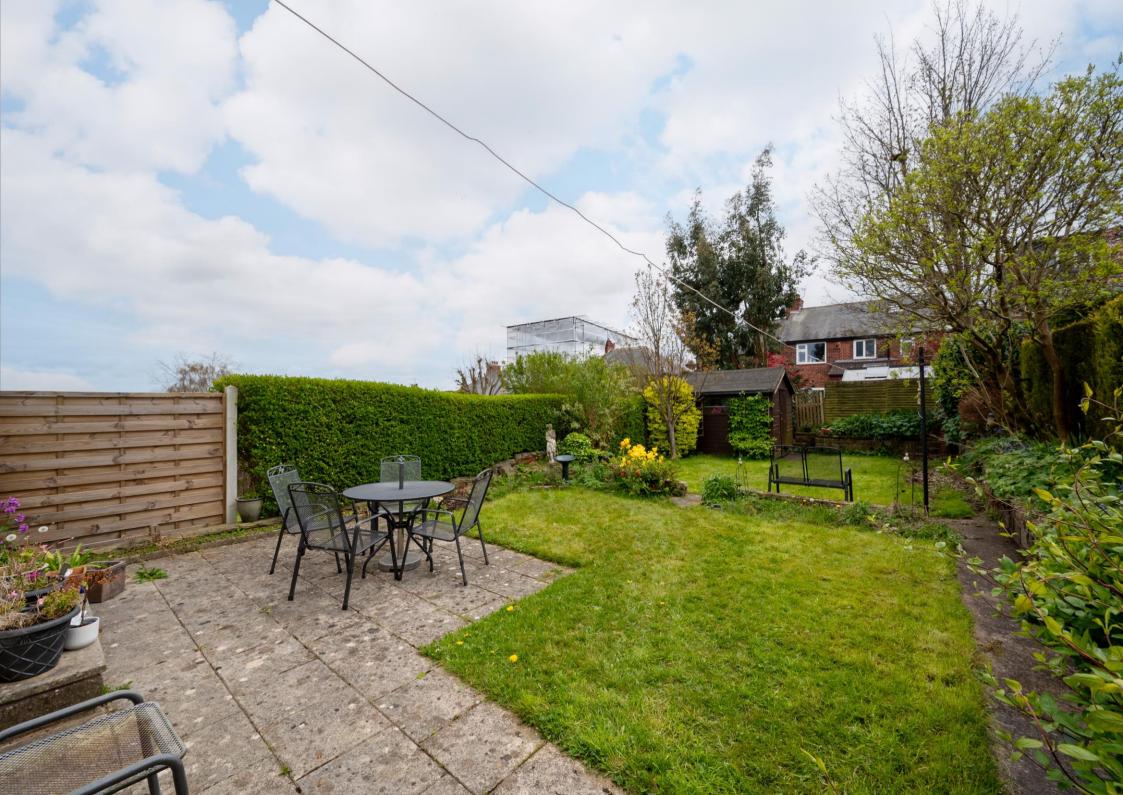

## Guide Price £380,000 - £390,000

Generously proportioned 3-bedroom semi-detached family home located on a quiet treelined road in Ecclesall, S11. Light and airy accommodation overlooking an attractive south facing rear garden. Features combination gas central heating, double glazing and driveway creating off street parking. The ground floor features 2 good sized receptions rooms, presented with neutral tones and carpet. A bay fronted dining area features wall lights and storage within the eaves. Filled with natural light courtesy of sliding patio doors is the lounge complemented by pleasant garden outlook. The kitchen is fitted with wood effect units, contrasting worktops and tiled splashbacks. A breakfast bar creates seating with space and plumbing for freestanding appliances. Includes integrated oven and gas hob. An adjoining utility room creates further storage with plumbing for a washing machine, housing the wall mounted boiler and provides front and rear access to the property. The first-floor features 3 bedrooms, both double rooms are spacious and incorporate generous built in wardrobes. The shower room provides a double walk-in electric shower, WC and handwash basin, partially tiled. Externally a front garden with iron railings and driveway with covered porch creates a great first impression. At the rear is a superb south facing garden designed with a stone patio, tiered lawn and raised planters filled with an array of colourful, varied planting. Renshaw Road is ideally located for highly regarded schools, local shops & amenities, recreational facilities and transport links to the hospitals, universities, city centre, train station and the Peak District.