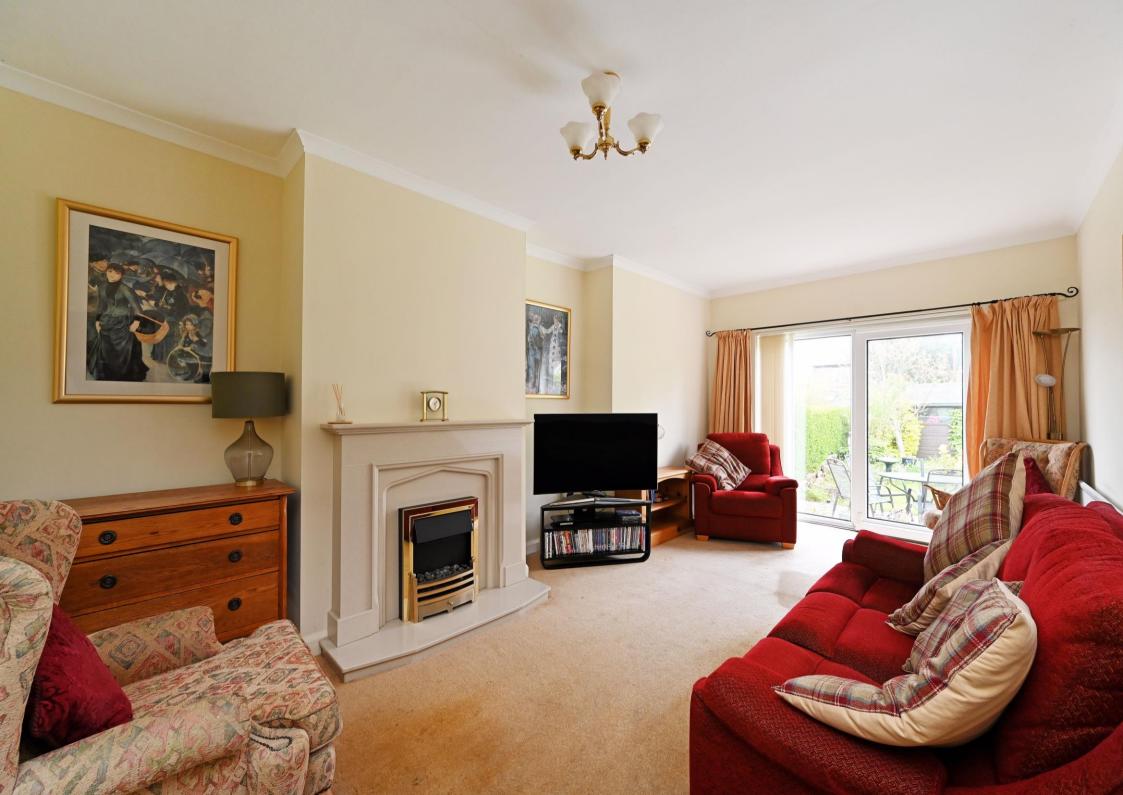

## Guide Price £380,000 - £390,000

Generously proportioned 3-bedroom semi-detached family home located on a quiet treelined road in Ecclesall, S11. Light and airy accommodation overlooking an attractive south facing rear garden. Features combination gas central heating, double glazing and driveway creating off street parking. The ground floor features 2 good sized receptions rooms, presented with neutral tones and carpet. A bay fronted dining area features wall lights and storage within the eaves. Filled with natural light courtesy of sliding patio doors is the lounge complemented by pleasant garden outlook. The kitchen is fitted with wood effect units, contrasting worktops and tiled splashbacks. A breakfast bar creates seating with space and plumbing for freestanding appliances. Includes integrated oven and gas hob. An adjoining utility room creates further storage with plumbing for a washing machine, housing the wall mounted boiler and provides front and rear access to the property. The first-floor features 3 bedrooms, both double rooms are spacious and incorporate generous built in wardrobes. The shower room provides a double walk-in electric shower, WC and handwash basin, partially tiled. Externally a front garden with iron railings and driveway with covered porch creates a great first impression. At the rear is a superb south facing garden designed with a stone patio, tiered lawn and raised planters filled with an array of colourful, varied planting. Renshaw Road is ideally located for highly regarded schools, local shops & amenities, recreational facilities and transport links to the hospitals, universities, city centre, train station and the Peak District.