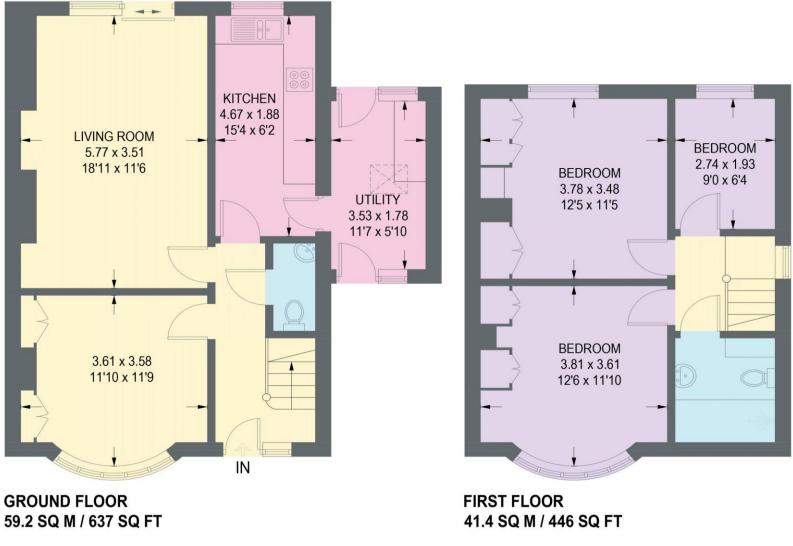

## **41 RENSHAW ROAD**

APPROXIMATE GROSS INTERNAL AREA = 100.6 SQ M / 1083 SQ FT

Illustration for identification purposes only, measurements are approximate, not to scale.

IMPORTANT: we would like to inform prospective purchasers that these sales particulars have been prepared as a general guide only. A detailed survey has not been carried out, nor the services, appliances and fittings tested. Room sizes should not be relied upon for furnishing purposes and are approximate. If floor plans are included, they are for guidance only and illustration purposes only and may not be to scale. If there are any important matters likely to affect your decision to buy, please contact us before viewing the property.