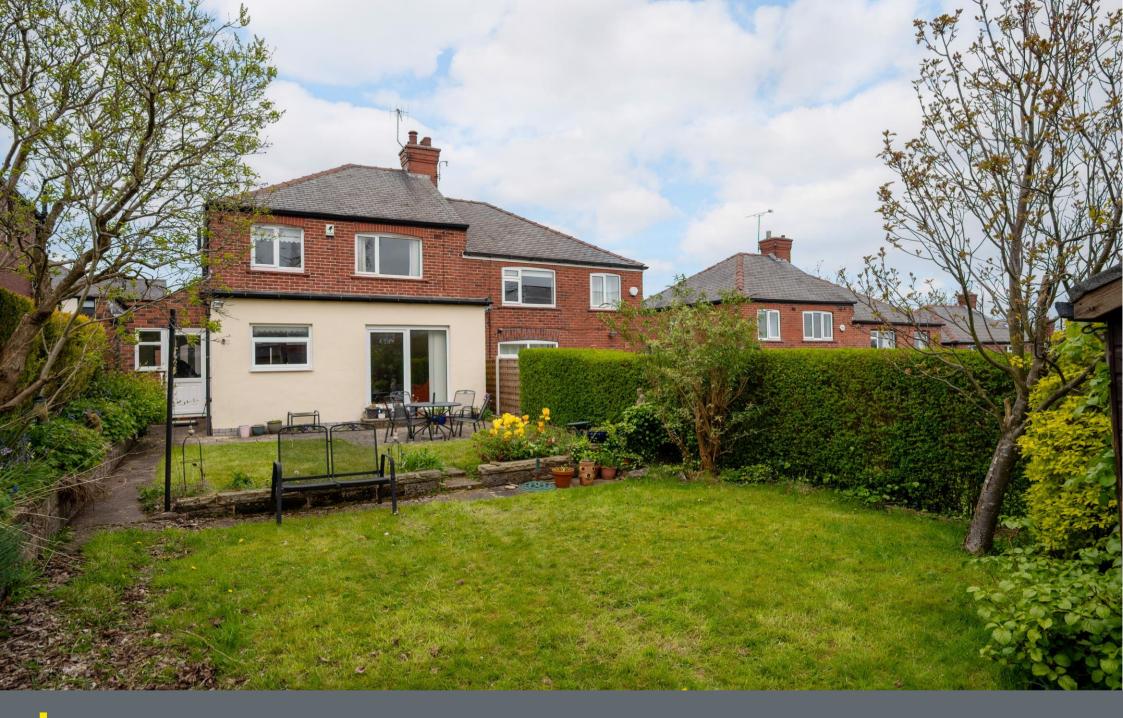

## Guide Price £380,000 - £390,000

Generously proportioned 3-bedroom semi-detached family home located on a quiet treelined road in Ecclesall, S11. Light and airy accommodation overlooking an attractive south facing rear garden. Features combination gas central heating, double glazing and driveway creating off street parking. The ground floor features 2 good sized receptions rooms, presented with neutral tones and carpet. A bay fronted dining area features wall lights and storage within the eaves. Filled with natural light courtesy of sliding patio doors is the lounge complemented by pleasant garden outlook. The kitchen is fitted with wood effect units, contrasting worktops and tiled splashbacks. A breakfast bar creates seating with space and plumbing for freestanding appliances. Includes integrated oven and gas hob. An adjoining utility room creates further storage with plumbing for a washing machine, housing the wall mounted boiler and provides front and rear access to the property. The first-floor features 3 bedrooms, both double rooms are spacious and incorporate generous built in wardrobes. The shower room provides a double walk-in electric shower, WC and handwash basin, partially tiled. Externally a front garden with iron railings and driveway with covered porch creates a great first impression. At the rear is a superb south facing garden designed with a stone patio, tiered lawn and raised planters filled with an array of colourful, varied planting. Renshaw Road is ideally located for highly regarded schools, local shops & amenities, recreational facilities and transport links to the hospitals, universities, city centre, train station and the Peak District.